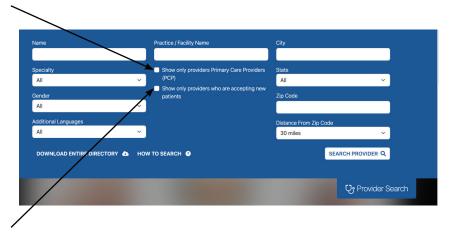

## FINDING A SELECT HEALTH NETWORK PROVIDER IS SIMPLE

- Visit our website www.selecthealthnetwork.com
- 2. Click on Provider Search in the upper right corner.

3. If you are searching for a primary care provider, click on the box next to "Show only providers able to serve as Primary Care Physician (PCP)".

- 4. If you are looking for a provider that is accepting new patients, click on the box next to "Show only providers who are accepting new patients".
- 5. Complete the search fields and click on the SEARCH PROVIDER box at the bottom of the page. You do not need to complete every field in this step. Completing too many fields may narrow your search too much.